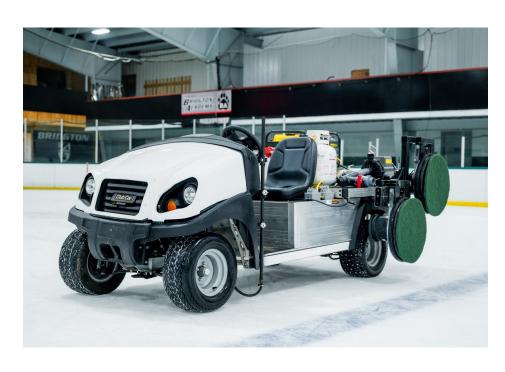

#### **PAINT SYSTEMS**

100 GALLON SYSTEM 200 GALLON SYSTEM 300 GALLON SYSTEM

#### \*PAINT SYSTEM INCLUDES:

MIXING TANK

SPRAY WAND

250' (3/4") HOSE

5.5 HP PUMP/MIXING SYSTEM