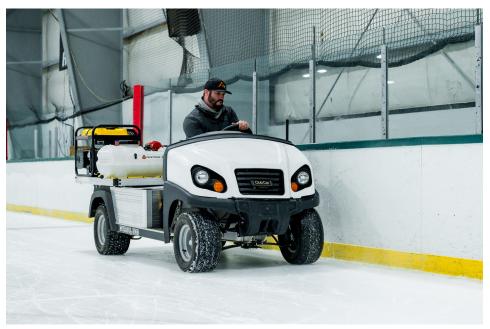

#### **PAINT SYSTEMS**

100 GALLON SYSTEM 200 GALLON SYSTEM 300 GALLON SYSTEM

#### \*PAINT SYSTEM INCLUDES:

MIXING TANK

SPRAY WAND

250' (3/4") HOSE

5.5 HP PUMP/MIXING SYSTEM