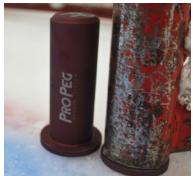

#### PROPEG ANCHOR SYSTEM

The ProPeg Anchor System is the FIRST AND ONLY portable goal peg built for gameplay and extensive training. The ProPeg is an aluminum tank that penetrates your ice surface with two adjustable spikes for deeper contact and a more secure net. This allows for better gameplay and extreme training without the hassle of a moving goal net.

#### **OVER 1000 SETS SOLD!**

Like traditional goal pegs, they slide right into your goal net post and penetrate your ice. Once in place, your net is ready for advance training or professional game play. ProPeg Anchors give you the portability of traditional goal pegs and the professional strength of "Marsh Pegs" without the costly repairs or fees for installation.

ProPeg Anchors are not your average goal peg. After years of testing with the most extreme applications, there's a reason professional and college teams trust ProPeg Anchors for their gameplay and training needs. Step away from the past and move into the future with ProPeg Anchors!