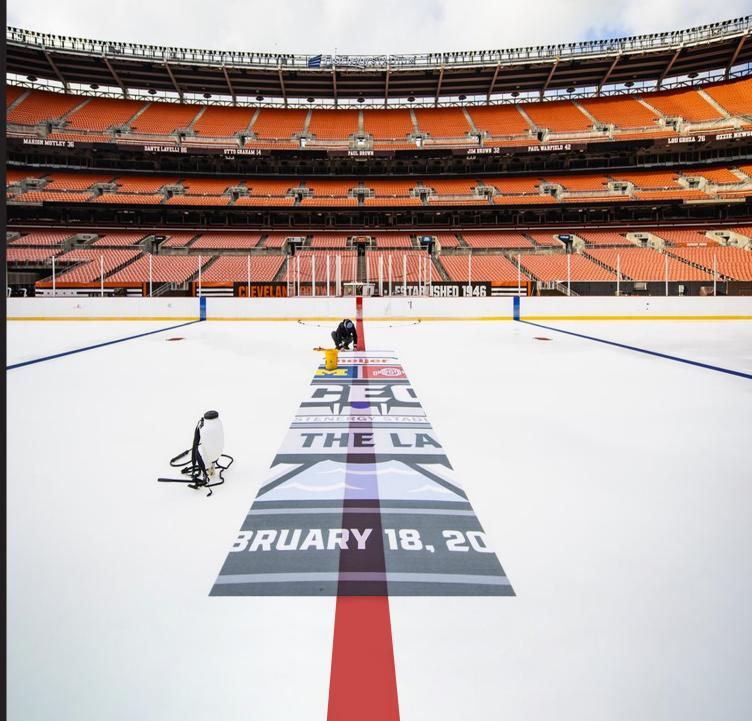

#### **ICEOPS PAINT SERVICES**

Discover the unparelled combination of innovation and efficiency with our ice painting services, featuring our exclusive Ultra Pure Ice Paints. Elevate the aesthetics of your rink with a flawless paint job that not only enhances the overall appeal, but also ensures longevity. Our Ultra Pure Ice Paints are specifically formulated to adhere seamlessly to the ice surface, creating a vibrant and long lasting finish. What sets us apart is our committeent to minimizing downtime - within just a few days we can have your rink looking brand new. Our skilled team of professionals guarantees precision and excellence in every stroke, delivering a prestine paint job that stands the test of time. Transform your rink with the perfect blend of technology and expertise, and let the beauty of our Ultra Pure Ice Paints shine through on the ice. Your arena deserves the best, and we are here to deliver it with style and efficiency.