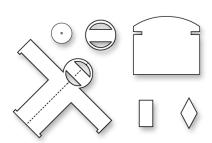

#### **TEMPLATES**

#### STAY TRUE TEMPLATE SYSTEM

PLASTIC/PLEXI
CORRUGATED PLASTIC

#### \*STAY TRUE SYSTEM INCLUDES:

HASHMARKS / FACEOFF
CENTER CIRCLE / GOAL CREASE
CHECKERBOARD & DIAMOND
CUSTOM LINE TEMPLATES