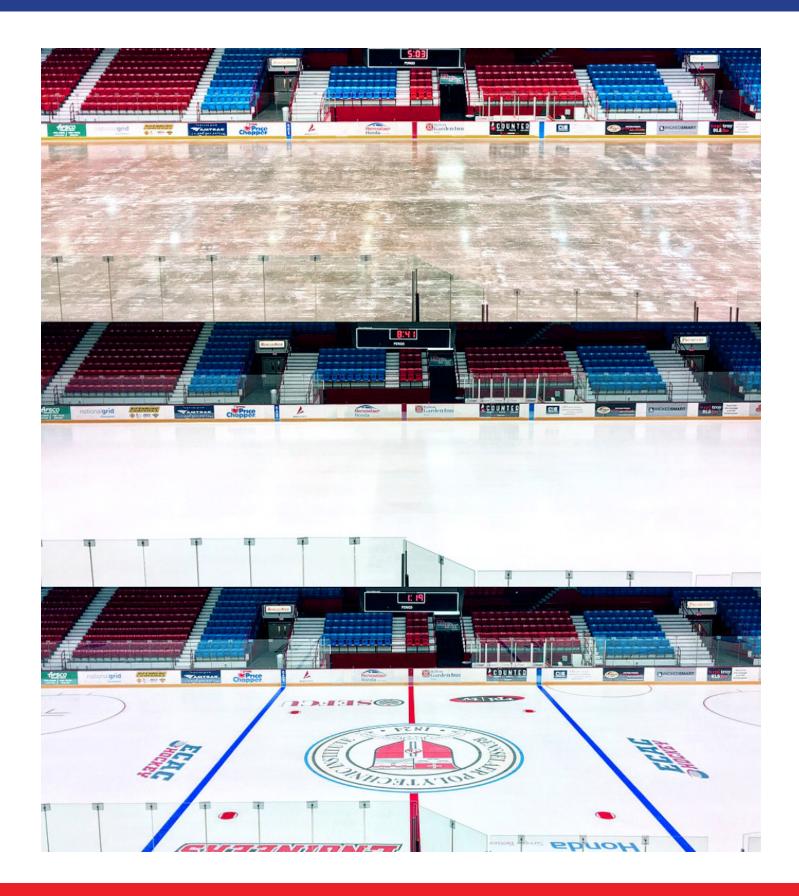

#### THE DASHER BOARD CLEANER

The Dasher Board Cleaner - The essential solution for maintaining the prestige appearance of your hockey arena's dasher boards. Just like the players on the ice, your dasher boards deserve some attention too. Overtime, puck marks and normal wear can affect both the aesthetics and the overall durability of the boards. Our specialized dasher board cleaner is designed for yearly use, ensuring a thorough and safe cleaning process without causing any damage to existing

dasher ads. Formulated with precision, our product not only revitalizes the appearance of your dasher boards, but also protects the integrity of your advertisements, leaving them vibrant and untouched. Keep your arena looking sharp and professional with our trusted Dasher Board Cleaner. It is time to elevate the game both on and off the ice.