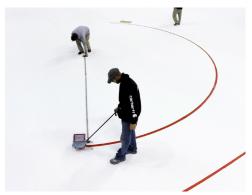

#### ICE PAINTING SERVICES

#### **ICEOPS PAINT SERVICES**

Discover the unparelled combination of innovation and efficiency with our ice painting services, featuring our exclusive Ultra Pure Ice Paints. Elevate the aesthetics of your rink with a flawless paint job that not only enhances the overall appeal, but also ensures longevity. Our Ultra Pure Ice Paints are specifically formulated to adhere seamlessly to the ice surface, creating a vibrant and long lasting finish. What sets us apart is our committeent to minimizing downtime - within just a few days we can have your rink looking brand new. Our skilled team of professionals guarantees precision and excellence in every stroke, delivering a prestine paint job that stands the test of time. Transform your rink with the perfect blend of technology and expertise, and let the beauty of our Ultra Pure Ice Paints shine through on the ice. Your arena deserves the best, and we are here to deliver it with style and efficiency.