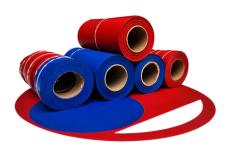

#### **VINYL LOGOS**

- FULL HD DIGITAL COLOR
- LARGEST PRINT AREA IN THE INDUSTRY
- AIRGUARD ADVANCED "LAY FLAT" TECHNOLOGY
- ALWAYS ROLLED TO AVOID CREASES AND FOLDS
- EASY INSTALLATION, EVEN IF YOUR ICE IS ALREADY IN
- COMPLETELY REUSABLE, YEAR AFTER YEAR (PROPER CARE REQUIRED)
- GUARANTEED LOWEST PRICES

#### DASHER ADS & RINK PROTECTANT WRAP

DASHER ADS - 30" X 96" PLEASE CALL FOR LARGER SIZES

\*RINK PROTECTANT WRAP
INCLUDES WHITE MATERIAL TO
PROTECT ENTIRE DASHER BOARD
SYSTEM FROM PUCK MARKS

\*ALL ARTWORK MUST BE IN HI-RES VECTOR FORMAT (REDRAW OPTIONS AVAILABLE)