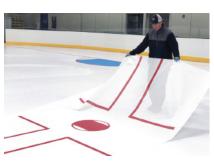

#### IN-ICE LOGOS AND LINE KITS

#### **LINE KITS**

#### VINYL LINE KIT INCLUDES:

RED LINES / BLUE LINES GOAL LINES / FACEOFFS / **CIRCLES** \*GOAL CREAES SOLD SEPERATELY \*LINE KIT PIECES CAN BE SOLD A LA CARTE