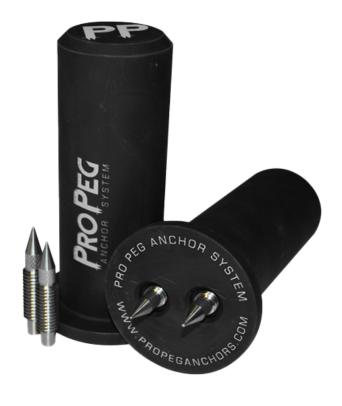

#### PROPEG ANCHOR SYSTEM

The ProPeg Anchor System is the FIRST AND ONLY portable goal peg built for gameplay and extensive training. The ProPeg is an aluminum tank that penetrates your ice surface with two adjustable spikes for deeper contact and a more secure net. This allows for better gameplay and extreme training without the hassle of a moving goal net.

#### **OVER 1000 SETS SOLD!**

Like traditional goal pegs, they slide right into your goal net post and penetrate your ice. Once in place, your net is ready for advance training or professional game play. ProPeg Anchors give you the portability of traditional goal pegs and the professional strength of "Marsh Pegs" without the costly repairs or fees for installation.

ProPeg Anchors are not your average goal peg. After years of testing with the most extreme applications, there's a reason professional and college teams trust ProPeg Anchors for their gameplay and training needs. Step away from the past and move into the future with ProPeg Anchors!