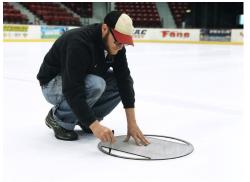

#### **TEMPLATES**

#### STAY TRUE TEMPLATE SYSTEM

PLASTIC/PLEXI
CORRUGATED PLASTIC

#### \*STAY TRUE SYSTEM INCLUDES:

HASHMARKS / FACEOFF
CENTER CIRCLE / GOAL CREASE
CHECKERBOARD & DIAMOND
CUSTOM LINE TEMPLATES