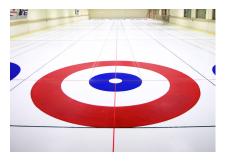

#### **CURLING KITS**

VINYL CURLING KITS

\*CURLING LINE KIT INCLUDES: 1 LARGE RED BULLSEYE TARGET 1 SMALL RED BULLSEYE TARGET 1 LARGE BLUE BULLSEYE TARGET 1 SMALL BLUE BULLSEYE TARGET **HOG LINES** \*(2 FULL BULLEYES TOTAL)

#### **CURLING BULLSEYE**

1-PIECE VINYL CURLING BULLSEYE

1-PIECE FACEOFF AREA \*LAYOUT YOUR ENTIRE BULLSEYE IN ONE PIECE FOR QUICK INSTAILS

\*CUSTOM COLORS AVAILABLE FOR YOUR PRINTED TARGETS