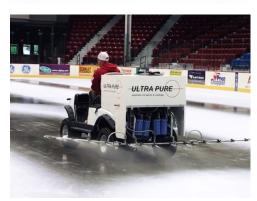

#### **ICEOPS PAINT SERVICES**

Discover the unparelled combination of innovation and efficiency with our ice painting services, featuring our exclusive Ultra Pure Ice Paints. Elevate the aesthetics of your rink with a flawless paint job that not only enhances the overall appeal, but also ensures longevity. Our Ultra Pure Ice Paints are specifically formulated to adhere seamlessly to the ice surface, creating a vibrant and long lasting finish. What sets us apart is our committeent to minimizing downtime - within just a few days we can have your rink looking brand new. Our skilled team of professionals guarantees precision and excellence in every stroke, delivering a prestine paint job that stands the test of time. Transform your rink with the perfect blend of technology and expertise, and let the beauty of our Ultra Pure Ice Paints shine through on the ice. Your arena deserves the best, and we are here to deliver it with style and efficiency.

#### **PAINT SYSTEMS**

100 GALLON SYSTEM 200 GALLON SYSTEM 300 GALLON SYSTEM

#### \*PAINT SYSTEM INCLUDES:

MIXING TANK

SPRAY WAND

250' (3/4") HOSE

5.5 HP PUMP/MIXING SYSTEM