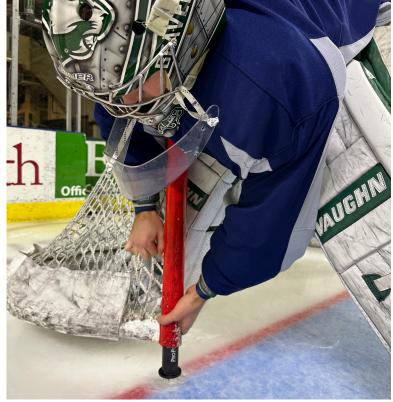

#### PROPEG ANCHOR SYSTEM

The ProPeg Anchor System is the FIRST AND ONLY portable goal peg built for gameplay and extensive training. The ProPeg is an aluminum tank that penetrates your ice surface with two adjustable spikes for deeper contact and a more secure net. This allows for better gameplay and extreme training without the hassle of a moving goal net.

#### **OVER 1000 SETS SOLD!**

Like traditional goal pegs, they slide right into your goal net post and penetrate your ice. Once in place, your net is ready for advance training or professional game play. ProPeg Anchors give you the portability of traditional goal pegs and the professional strength of "Marsh Pegs" without the costly repairs or fees for installation.

ProPeg Anchors are not your average goal peg. After years of testing with the most extreme applications, there's a reason professional and college teams trust ProPeg Anchors for their gameplay and training needs. Step away from the past and move into the future with ProPeg Anchors!