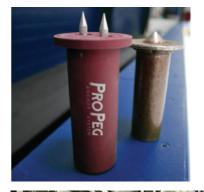

#### PROPEG ANCHOR SYSTEM

The ProPeg Anchor System is the FIRST AND ONLY portable goal peg built for gameplay and extensive training. The ProPeg is an aluminum tank that penetrates your ice surface with two adjustable spikes for deeper contact and a more secure net. This allows for better gameplay and extreme training without the hassle of a moving goal net.

#### **OVER 1000 SETS SOLD!**

Like traditional goal pegs, they slide right into your goal net post and penetrate your ice. Once in place, your net is ready for advance training or professional game play. ProPeg Anchors give you the portability of traditional goal pegs and the professional strength of "Marsh Pegs" without the costly repairs or fees for installation.

ProPeg Anchors are not your average goal peg. After years of testing with the most extreme applications, there's a reason professional and college teams trust ProPeg Anchors for their gameplay and training needs. Step away from the past and move into the future with ProPeg Anchors!