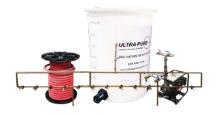

#### **PAINT SYSTEMS**

100 GALLON SYSTEM 200 GALLON SYSTEM 300 GALLON SYSTEM

#### \*PAINT SYSTEM INCLUDES:

MIXING TANK

SPRAY WAND

250' (3/4") HOSE

5.5 HP PUMP/MIXING SYSTEM