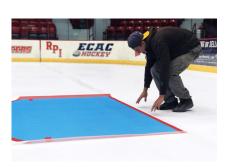

#### IN-ICE LOGOS AND LINE KITS

#### **LINE KITS**

#### VINYL LINE KIT INCLUDES:

RED LINES / BLUE LINES GOAL LINES / FACEOFFS / **CIRCLES** \*GOAL CREAES SOLD SEPERATELY \*LINE KIT PIECES CAN BE SOLD A LA CARTE