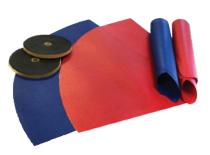

#### **CURLING KITS**

VINYL CURLING KITS

\*CURLING LINE KIT INCLUDES: 1 LARGE RED BULLSEYE TARGET 1 SMALL RED BULLSEYE TARGET 1 LARGE BLUE BULLSEYE TARGET 1 SMALL BLUE BULLSEYE TARGET **HOG LINES** \*(2 FULL BULLEYES TOTAL)

#### **CURLING BULLSEYE**

1-PIECE VINYL CURLING BULLSEYE

1-PIECE FACEOFF AREA \*LAYOUT YOUR ENTIRE BULLSEYE IN ONE PIECE FOR QUICK INSTAILS

\*CUSTOM COLORS AVAILABLE FOR YOUR PRINTED TARGETS