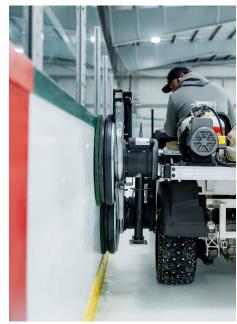

#### **PAINT SYSTEMS**

100 GALLON SYSTEM 200 GALLON SYSTEM 300 GALLON SYSTEM

#### \*PAINT SYSTEM INCLUDES:

MIXING TANK

SPRAY WAND

250' (3/4") HOSE

5.5 HP PUMP/MIXING SYSTEM